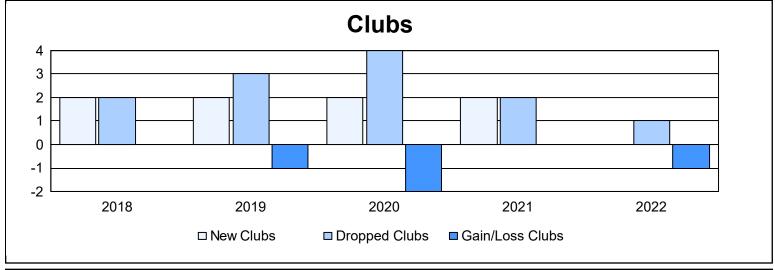

District 354 F

As of June 2022 Cumulative

| Year      | New<br>Clubs | Dropped<br>Clubs | Gain/<br>Loss<br>Clubs | New<br>Members | Charter<br>Members | Reinstate<br>Members | Transfer<br>Members | Total<br>Member<br>Added | Total<br>Members<br>Dropped | Gain/<br>Loss<br>Members |
|-----------|--------------|------------------|------------------------|----------------|--------------------|----------------------|---------------------|--------------------------|-----------------------------|--------------------------|
| 2017-2018 | 2            | 2                | 0                      | 368            | 57                 | 38                   | 8                   | 471                      | 533                         | -62                      |
| 2018-2019 | 2            | 3                | -1                     | 444            | 48                 | 14                   | 3                   | 509                      | 551                         | -42                      |
| 2019-2020 | 2            | 4                | -2                     | 361            | 66                 | 12                   | 2                   | 441                      | 500                         | -59                      |
| 2020-2021 | 2            | 2                | 0                      | 323            | 73                 | 8                    | 4                   | 408                      | 397                         | 11                       |
| 2021-2022 | 0            | 1                | -1                     | 183            | 3                  | 7                    | 7                   | 200                      | 398                         | -198                     |
| Average   | 2            | 2                | -1                     | 336            | 49                 | 16                   | 5                   | 406                      | 476                         | -70                      |