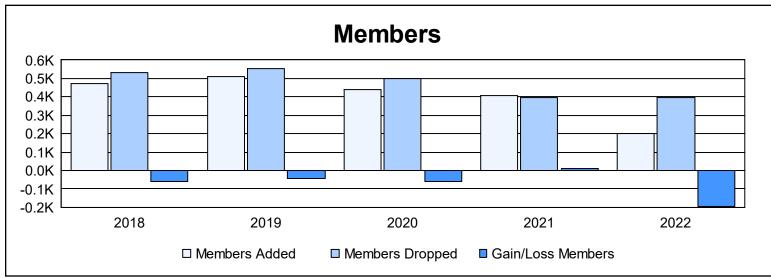

District 354 F

As of June 2022 Cumulative

| Year      | New<br>Clubs | Dropped<br>Clubs | Gain/<br>Loss<br>Clubs | New<br>Members | Charter<br>Members | Reinstate<br>Members | Transfer<br>Members | Total<br>Member<br>Added | Total<br>Members<br>Dropped | Gain/<br>Loss<br>Members |
|-----------|--------------|------------------|------------------------|----------------|--------------------|----------------------|---------------------|--------------------------|-----------------------------|--------------------------|
| 2017-2018 | 2            | 2                | 0                      | 368            | 57                 | 38                   | 8                   | 471                      | 533                         | -62                      |
| 2018-2019 | 2            | 3                | -1                     | 444            | 48                 | 14                   | 3                   | 509                      | 551                         | -42                      |
| 2019-2020 | 2            | 4                | -2                     | 361            | 66                 | 12                   | 2                   | 441                      | 500                         | -59                      |
| 2020-2021 | 2            | 2                | 0                      | 323            | 73                 | 8                    | 4                   | 408                      | 397                         | 11                       |
| 2021-2022 | 0            | 1                | -1                     | 183            | 3                  | 7                    | 7                   | 200                      | 398                         | -198                     |
| Average   | 2            | 2                | -1                     | 336            | 49                 | 16                   | 5                   | 406                      | 476                         | -70                      |